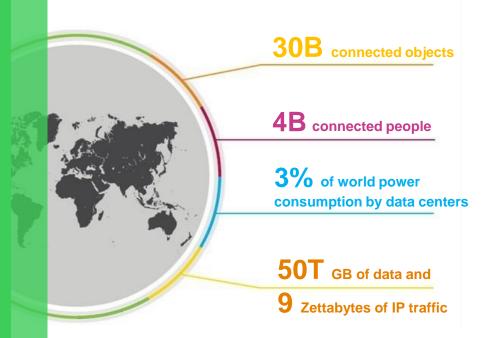

# By 2020, the world will be a different place...

...it is undergoing profound transformation to support the enormous data volumes and processing demands that are being generated by the Internet of Things (IoT).

The world in 2020...

Sources: Gartner, IDC, Uptime Institute, Cisco