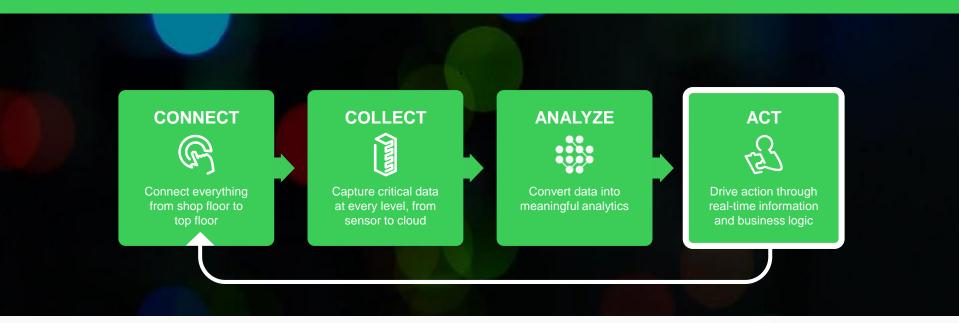

#### **EcoStruxure bridges the IT/OT gap**

Translating data into actionable intelligence and better (actionable) business decisions

EcoStruxure is an open, inter-operable system of architectures