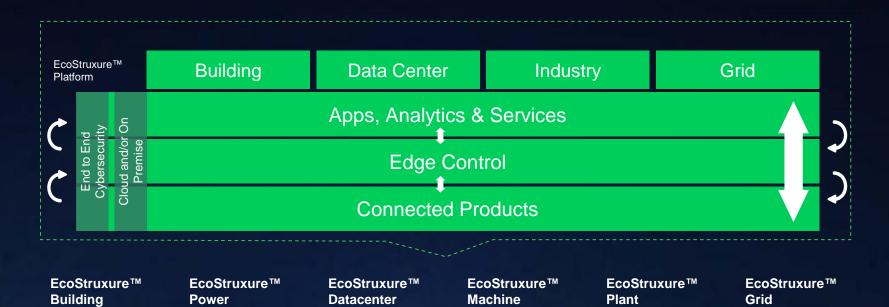

#### **EcoStruxure bridges the IT/OT gap**

Translating data into actionable intelligence and better (actionable) business decisions

EcoStruxure is an open, inter-operable system of architectures

### Eco F truxure **Innovation At Every Level**

Safety

Protection | Regulatory

**Availability** 

Downtime Recovery

Efficiency

Maintenance | Energy